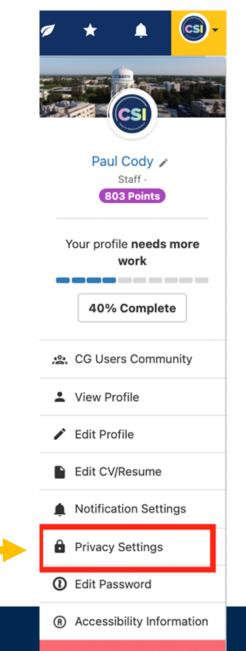

## Logging In

You can choose to share or hide what information you want to display on your profile!

- First, log in to • aggielife.ucdavis.edu
- Select Your profile picture •

| ≡  | UCDAVIS | home                                   | Groups | Events        | <b>F</b><br>Chats | <b>C-</b><br>Admin | ٩                                            | ø * | r 🌲       | <del>@-</del> |   |
|----|---------|----------------------------------------|--------|---------------|-------------------|--------------------|----------------------------------------------|-----|-----------|---------------|---|
| U  |         |                                        |        |               |                   |                    |                                              |     | E Customi | ize 🚹         | P |
| •  |         |                                        |        |               | <b></b>           |                    | E                                            |     |           |               |   |
|    |         | New User Vid                           |        |               | Events            |                    | Chat                                         |     |           |               | K |
| ζ. |         | Learn more about how t<br>CampusGroups |        | Discover a    | nd register fo    | or events!         | Message anyone within<br>CampusGroups Commur |     |           |               |   |
|    |         |                                        |        |               |                   |                    |                                              |     |           |               |   |
| I. | My      | / Activity                             |        |               |                   |                    |                                              |     |           |               |   |
| 1  |         | አያ                                     |        | Ψ             |                   | *                  |                                              |     |           |               | / |
| ×  | Ν       | -<br>Iy Workflows 18                   | N      | ly Points 562 |                   | My Badges 🧿        |                                              |     |           |               | 1 |
|    |         | See My Workflows                       |        | See My Points |                   | See My Badges      |                                              |     |           |               |   |
|    |         |                                        |        |               |                   |                    |                                              |     |           | ?             |   |
|    |         |                                        |        |               |                   |                    |                                              |     |           |               |   |

## **Privacy Settings**

• Select privacy settings

🕒 Logout